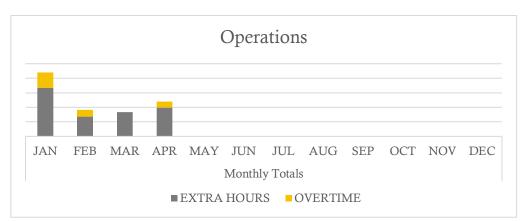

# TRAINING

# May 2022, Updates:

- OIFR has completed the joint fire training academy which involved collaborative training activities and recruits from the other fire districts in San Juan County. Some of the OIFR and Lopez recruits also participated in the IFSAC FF1/FF2 test which was hosted by OIFR on May 7<sup>th</sup>.
- OIFR has two recruits currently attending the EMT academy hosted by San Juan Island EMS and has welcomed other new EMT's .

# APPARATUS/EQUIPMENT/FACILITIES

# May 2022, Updates:

- The flatbed has been purchased on the new Brush truck and the skid load will be mounted next.
- New OIFR portable radios are being programmed and placed in service in advance of the completion of the San Juan County radio communications project.

# FINANCE/BUDGET

## May 2022, Updates:



#### Orcas Island

#### ANNUAL COLLECTION STATISTICS

| Company         | Orcas Island |
|-----------------|--------------|
| Date Of Service | 4/1/2021     |
| Date Of Service | 3/31/2022    |
| Invoices        | 0            |

| Month  | Tickets | Charges    | Payments    | %    | Levy Fund  | %   | Disallowed  | %    | Uncollected | %   | Pending   | %    |
|--------|---------|------------|-------------|------|------------|-----|-------------|------|-------------|-----|-----------|------|
| Apr 21 | 35      | 56,467.40  | -20,824.60  | 37 % | -3,109.25  | 6 % | -31,415.87  | 56 % | -817.68     | 1 % | 300.00    | 1 %  |
| May 21 | 29      | 45,866.70  | -18,994.59  | 41 % | -2,518.57  | 5 % | -19,130.15  | 42 % | -1,764.30   | 4 % | 3,459.09  | 8 %  |
| Jun 21 | 33      | 52,714.44