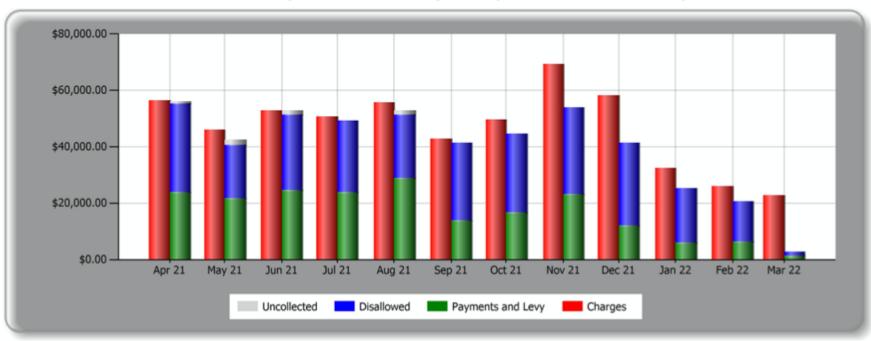

5,206.72 | 22 % |
| Dec 21 | 35      | 58,027.78  | -11,729.40  | 20 % | -319.43    | 1 % | -29,189.76  | 50 % | 0.00        | 0 % | 16,789.19 | 29 % |
| Jan 22 | 20      | 32,264.52  | -5,713.01   | 18 % | -330.00    | 1 % | -19,215.37  | 60 % | 0.00        | 0 % | 7,006.14  | 22 % |
| Feb 22 | 16      | 26,020.74  | -5,605.96   | 22 % | -769.97    | 3 % | -14,342.88  | 55 % | 0.00        | 0 % | 5,301.93  | 20 % |
| Mar 22 | 14      | 22,740.26  | -1,386.77   | 6 %  | 0.00       | 0 % | -1,255.32   | 6 %  | 0.00        | 0 % | 20,098.17 | 88 % |
|        | 347     | 561,883.64 | -177,429.28 |      | -24,198.63 |     | -276,032.07 |      | -5,599.14   |     | 78,624.52 |      |

All amounts shown relate directly to each month's charges. They will not reconcile to monthly deposit reports





effective at 12:01 AM on June 1, 2022.

The original Proclamation 20-28 was issued on March 24, 2020, ushering in over two years of pandemic-related restrictions that had a major impact on public meetings and how agencies processed public records requests. So, where does all of this leave local governments?

# **Public Records**

Effective June 1, agencies are again required to allow reasonable use of their facilities for copying public records. Agencies are required to provide the initial five-day response requirement regardless of how the request is received. (Under the proclamation, the five-day requirement was waived for all requests other than those received electronically.) Otherwise, "carry on" with the great work you've been doing responding to records requests throughout the p