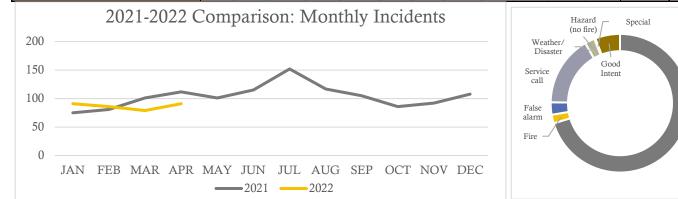

| 11  | 15  |     |     |     |     |     |     |     |     | 57    | 16.4%  |
| Severe Weather and Natural<br>Disaster |     |                |     |     |     |     |     |     |     |     |     |     | 0     | 0.0%   |
| Hazardous Condition (No Fire)          | 3   | 2              | 3   |     |     |     |     |     |     |     |     |     | 8     | 2.3%   |
| Special Incident Type                  | 1   |                |     |     |     |     |     |     |     |     |     |     | 1     | 0.3%   |
| Good Intent Call                       | 4   | 7              | 4   | 5   |     |     |     |     |     |     |     |     | 20    | 5.8%   |
| TOTAL:                                 | 91  | 86             | 79  | 91  |     |     |     |     |     |     |     |     | 347   | 100.0% |



| INCIDENT TYPE                 | Monthly Totals and Overlapping Calls |     |     |     |     |     |     |     |     |     |     |     |       |     |
|-------------------------------|--------------------------------------|-----|-----|-----|-----|-----|-----|-----|-----|-----|-----|-----|-------|-----|
| 2021                          |                                      | FEB | MAR | APR | MAY | JUN | JUL | AUG | SEP | ОСТ | NOV | DEC | TOTAL | Avg |
| Calls for Service (911/other) | 75                                   | 81  | 101 | 112 | 101 | 115 | 152 | 117 | 105 | 86  | 92  | 108 | 1245  |     |
| # of Overlapping Calls        | 4                                    | 16  | 24  | 24  | 4   | 34  | 47  | 25  | 31  | 10  | 18  | 42  | 279   | 23  |
| % of Overlapping Calls        |