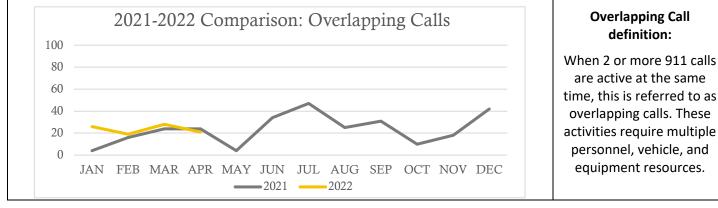

| 10  | 18  | 42  | 279   | 23  |
| % of Overlapping Calls        | 5                                    | 20  | 24  | 21  | 4   | 30  | 31  | 21  | 30  | 12  | 20  | 39  |       | 21  |
| 2022                          | JAN                                  | FEB | MAR | APR | MAY | JUN | JUL | AUG | SEP | ОСТ | NOV | DEC | TOTAL | Avg |
| Calls for Service (911/other) | 91                                   | 86  | 79  | 91  |     |     |     |     |     |     |     |     | 347   |     |
| # of Overlapping Calls        | 26                                   | 19  | 28  | 21  |     |     |     |     |     |     |     |     | 94    | 24  |
| % of Overlapping Calls        |                                      | 22  | 35  | 23  |     |     |     |     |     |     |     |     |       | 27  |



#### Monthly Report

EMS

### Summary of transports and specific incident tracking for January 1, 2022 – April 30, 2022:

| INCIDENT TYPE              | Monthly Totals |     |     |     |     |     |     |     |     |     |     |     |       |
|----------------------------|----------------|-----|-----|-----|-----|-----|-----|-----|-----|-----|-----|-----|-------|
| 2021                       |                | FEB | MAR | APR | MAY | JUN | JUL | AUG | SEP | ОСТ | NOV | DEC | TOTAL |
| Airlift Northwest (ALNW)   | 11             | 4   | 14  | 17  | 13  | 14  | 15  | 21  | 10  | 16  | 23  | 19  | 177   |
| Island Air Ambulance (IAA) | 13             | 9   | 10  | 16  | 15  | 19  | 17  | 14  | 12  | 11  | 13  | 9   | 158   |
| Other medevac/USN/USCG     | 2              | 1   |     |     |