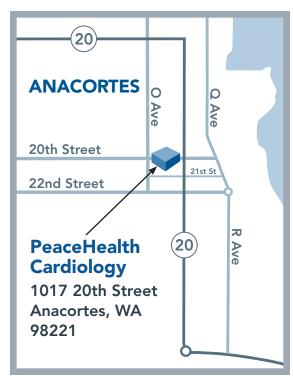

We moved to a new location!

## Expanded Cardiology in the Heart of Anacortes

## Offering more expertise and space to serve you

- Convenient downtown location
- Additional staffing to support routine cardiology care (heart disease prevention, diagnosis, management)
- Larger space featuring more comfortable exam and treatment rooms
- Convenient appointment scheduling and decreased wait times
- Expanded days and hours for services, including diagnostic echocardiograms (a noninvasive test to assess the heart's function and structures)
- Access to advanced care and treatments (at PeaceHealth St. Joseph Medical Center in Bellingham)