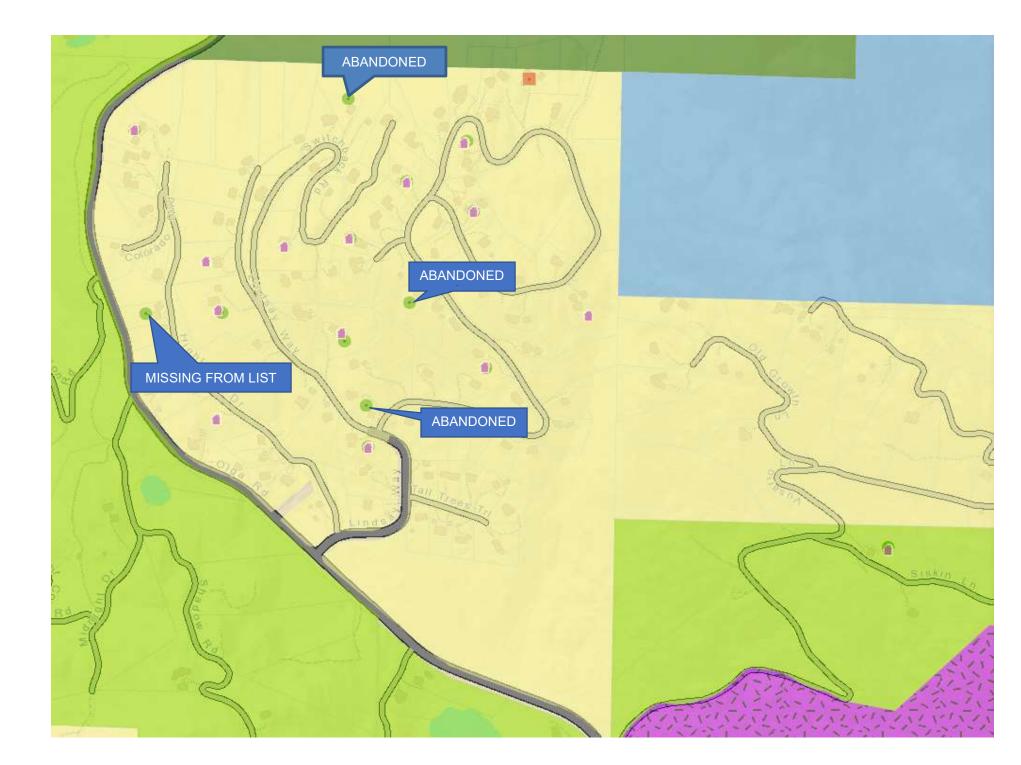

#### 1. **Standing Data Request** (provided at Tuesday meetings)

| Data requested                             | As of 05/12/2021                 |
|--------------------------------------------|----------------------------------|
| Cumulative number of vacation rental       | Nine (Attachment A), seven on    |
| permit applications received county-wide   | San Juan Island, two on Orcas    |
| since moratorium enacted                   |                                  |
| The total number of VR permits by island   | See updated Table 1 below. Table |
| and by land use area                       | is short VRs, total number is    |
|                                            | 1017.                            |
| Total number of VRs permitted in the Rural | 14. See map below.               |
| Residential land use designation that      |                                  |
| includes Rosario Highlands                 |                                  |
|                                            |                                  |
| Number of VRs permitted in the Rural       | None                             |
| Residential land use designation that      |                                  |
| includes Rosario Highlands since           |                                  |
| moratorium enacted                         |                                  |